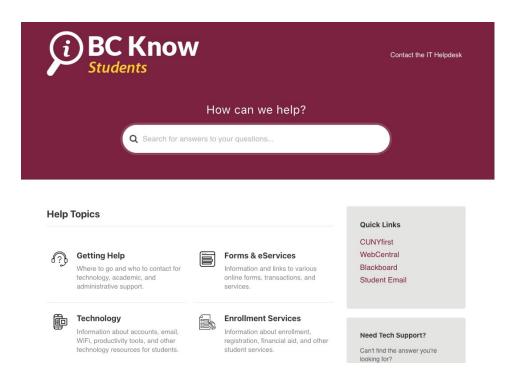

# **BC Know for Students**

### students.brooklyn.edu

# **Getting Technology Help**

BC Know: students.brooklyn.edu

Request Form: bklyn.edu/ithelp

•Call the Helpdesk: 718-951-4357