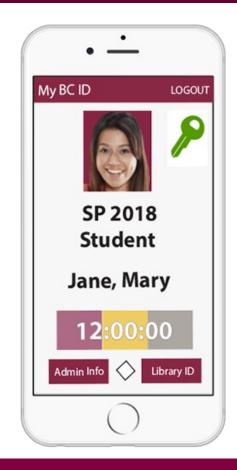

# **BC Navigator**

- Sign in with your WebCentral ID.
- Access your Digital ID and green key.
- View your schedule, tuition, and grades.